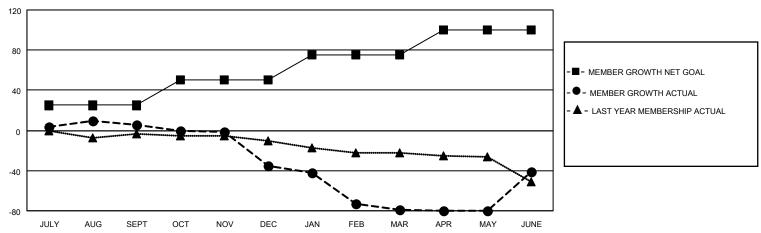

## District 14 C

| Clubs         |               |             |               | Members               |                         |                         |                                                    |  |
|---------------|---------------|-------------|---------------|-----------------------|-------------------------|-------------------------|----------------------------------------------------|--|
|               | RESULTS FOR   | R 2020-2021 |               | RESULTS FOR 2020-2021 |                         |                         |                                                    |  |
| QUARTER       | NEW CLUB GOAL | NEW CLUBS   | DROPPED CLUBS | QUARTER MEM           | IBER GROWTH NET<br>GOAL | MEMBER GROWTH<br>ACTUAL | DROPPED<br>MEMBERS ACTUAL<br>(including transfers) |  |
| JULY/AUG/SEPT | 0             | 0           | 0             | JULY/AUG/SEPT         | 25                      | 20                      | 13                                                 |  |
| OCT/NOV/DEC   | 0             | 0           | 0             | OCT/NOV/DEC           | 25                      | 12                      | 51                                                 |  |
| JAN/FEB/MAR   | 1             | 0           | 2             | JAN/FEB/MAR           | 25                      | 6                       | 48                                                 |  |
| APR/MAY/JUNE  | 4             | 1           | 0             | APR/MAY/JUNE          | 25                      | 70                      | 28                                                 |  |

### GOALS AND ACTUAL MEMBERS CUMULATIVE

| DROPPED CLUBS: 2 |     | 19 CLUBS OF 46 ADDED 1 OR MORE<br>NEW MEMBERS | GENDER DISTRIBUTION  MALE 866 (73.89%) |              |     |
|------------------|-----|-----------------------------------------------|----------------------------------------|--------------|-----|
|                  |     |                                               | W/ \LL                                 | ,            |     |
|                  |     |                                               | FEMALE                                 | 306 (26.11%) |     |
| DROPPED MEMBERS  |     |                                               |                                        |              |     |
| DECEASED         | 37  | CLICK HERE FOR CUMULATIVE                     | TOTAL FAMILY UNIT MEMBERS              |              | 210 |
| CLUB CANCELLED   | 28  | MEMBERSHIP DATA                               |                                        |              |     |
| OTHER            | 75  |                                               | FAMILY MEMBERS PAYING HALF             |              | 108 |
| TOTAL            | 140 |                                               |                                        |              |     |