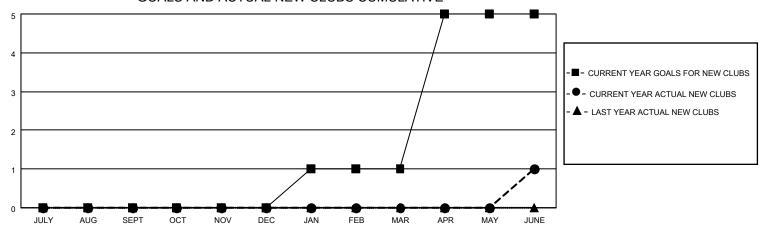

## District 14 C

| Clubs         |               |             |               | Members               |                         |                         |                                                    |  |
|---------------|---------------|-------------|---------------|-----------------------|-------------------------|-------------------------|----------------------------------------------------|--|
|               | RESULTS FOR   | R 2020-2021 |               | RESULTS FOR 2020-2021 |                         |                         |                                                    |  |
| QUARTER       | NEW CLUB GOAL | NEW CLUBS   | DROPPED CLUBS | QUARTER MEM           | IBER GROWTH NET<br>GOAL | MEMBER GROWTH<br>ACTUAL | DROPPED<br>MEMBERS ACTUAL<br>(including transfers) |  |
| JULY/AUG/SEPT | 0             | 0           | 0             | JULY/AUG/SEPT         | 25                      | 20                      | 13                                                 |  |
| OCT/NOV/DEC   | 0             | 0           | 0             | OCT/NOV/DEC           | 25                      | 12                      | 51                                                 |  |
| JAN/FEB/MAR   | 1             | 0           | 2             | JAN/FEB/MAR           | 25                      | 6                       | 48                                                 |  |
| APR/MAY/JUNE  | 4             | 1           | 0             | APR/MAY/JUNE          | 25                      | 70                      | 28                                                 |  |

### GOALS AND ACTUAL NEW CLUBS CUMULATIVE